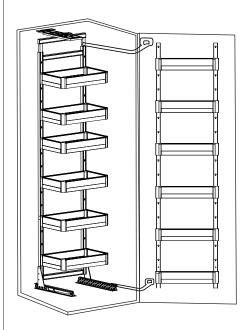

### **Installation Manual for Pantry Units**

Pantry Unit Installation

#### 1. Product Contents

3 (a). Mounting Hole Location for Top Cabinet board

450 or 600

Min.

0 0
0 0
0 0

2. Suitable Cabinet Size (D500\*W450 or W600\*H inner dimensions)

| Product<br>Description      | Cabinet Height<br>"H" | No. of<br>Baskets "n" |
|-----------------------------|-----------------------|-----------------------|
| Pantry Unit<br>6 ft (450mm) | 1850 – 2150           | 6+6                   |
| Pantry Unit<br>4 ft (450mm) | 1250 — 1550           | 4+4                   |
| Pantry Unit<br>6 ft (600mm) | 1850 – 2150           | 6+6                   |
| Pantry Unit<br>4 ft (600mm) | 1250 — 1550           | 4+4                   |

- \* Can be installed on Left Handed or Right Handed Cabinets.
- \* Recommended Home Care Soft Close Cabinet Hinges 6 nos. for each cabinet shutters.
- \* All dimensions are in mm

Cabinet

Front