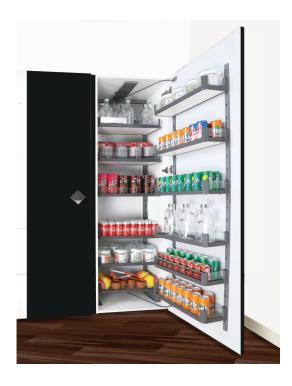

# PANTRY ALUMINUM GLASS (SOFT CLOSE)

Loading Capacity: 100kgs.

- ▶ The Product Does Come With Three Type Cabinet Wooden, Glass, Alm. Glass or Slim
- ▶ Easy installation with Installation Templates and Guide
- Noiseless Soft Close Mechanism, High Quality Metrial, Good Load Bearing Capacity
- Mechanism:- Aluminium / MS, Basket:-Stainless Steel, Mild Steel or Aluminium Dimension Width 450mm - 600mm, Height: 4feet - 6feet
- ▶ 4+4 Basket is avilable in 4feet pantry.
- ▶ 6+6 Basket is avilable in 6feet pantry.