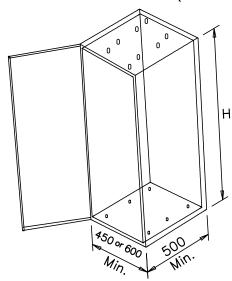

#### 1. Product Contents

3 (a). Mounting Hole Location for Top Cabinet board

450 or 600

Min.

0 0
0 0
0 0

2. Suitable Cabinet Size (D500\*W450 or W600\*H inner dimensions)

| Product<br>Description      | Cabinet Height<br>"H" | No. of<br>Baskets "n" |
|-----------------------------|-----------------------|-----------------------|
| Pantry Unit<br>6 ft (450mm) | 1850 – 2150           | 6+6                   |
| Pantry Unit<br>4 ft (450mm) | 1250 — 1550           | 4+4                   |
| Pantry Unit<br>6 ft (600mm) | 1850 – 2150           | 6+6                   |
| Pantry Unit<br>4 ft (600mm) | 1250 — 1550           | 4+4                   |