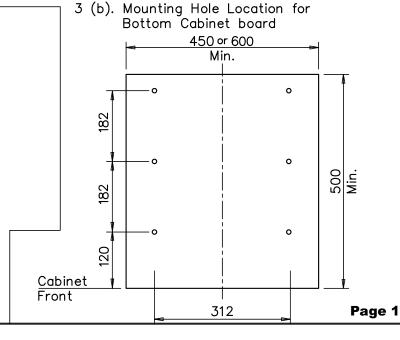

#### 1. Product Contents

3 (a). Mounting Hole Location for Top Cabinet board

450 or 600

Min.

0 0
0 0
0 0

2. Suitable Cabinet Size (D500\*W450 or W600\*H inner dimensions)

| Product<br>Description      | Cabinet Height<br>"H" | No. of<br>Baskets "n" |
|-----------------------------|-----------------------|-----------------------|
| Pantry Unit<br>6 ft (450mm) | 1850 – 2150           | 6+6                   |
| Pantry Unit<br>4 ft (450mm) | 1250 — 1550           | 4+4                   |
| Pantry Unit<br>6 ft (600mm) | 1850 – 2150           | 6+6                   |
| Pantry Unit<br>4 ft (600mm) | 1250 — 1550           | 4+4                   |

- \* Can be installed on Left Handed or Right Handed Cabinets.
- \* Recommended Home Care Soft Close Cabinet Hinges 6 nos. for each cabinet shutters.
- \* All dimensions are in mm

Cabinet

Front