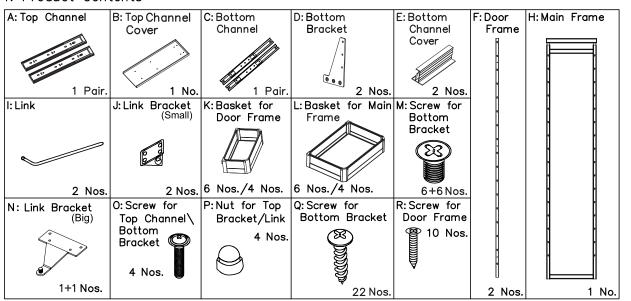

#### 1. Product Contents

3 (a). Mounting Hole Location for Top Cabinet board

450 or 600

Min.

0 0
0 0
0 0

2. Suitable Cabinet Size (D500\*W450 or W600\*H inner dimensions)

| Product<br>Description      | Cabinet Height<br>"H" | No. of<br>Baskets "n" |
|-----------------------------|-----------------------|-----------------------|
| Pantry Unit<br>6 ft (450mm) | 1850 – 2150           | 6+6                   |
| Pantry Unit<br>4 ft (450mm) | 1250 — 1550           | 4+4                   |
| Pantry Unit<br>6 ft (600mm) | 1850 – 2150           | 6+6                   |
| Pantry Unit<br>4 ft (600mm) | 1250 — 1550           | 4+4                   |